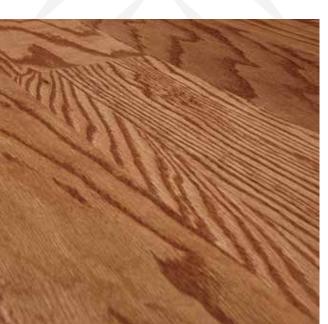

# Classic: Red Mahogany Frankly Frank Lloyd

A rich presentation of authentic browns and rich auburns. This exemplary palette has its roots in the natural appeal of hardwoods. Dress it up or down to suit yourself.

### Classic

Each of these stains complements the heritage of traditional design while updating it for today's hectic living.

**EARLY AMERICAN** 

**JACOBEAN** 

**TWIG** 

**RED MAHOGANY** 

ANTIQUE BROWN

SPECIAL WALNUT