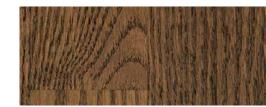

# Metropolitan: Graphite Sophisticated soul

Saturated reds and smoky browns. Grays and rich, chocolaty black. Each color captures an urban vibe that's just right for today's sophisticate. Even if he happens to have four legs.

### Metropolitan

Formulated for witty sophistication, the Metropolitan Collection presents rich neutrals to serve as an urbane backdrop to life.

**EBONY** 

GRAY

**ROSEWOOD** 

GRAPHITE

**DRIFTWOOD** 

**AGED PEWTER** 