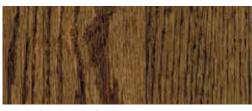

# Metropolitan: Graphite Sophisticated soul

Saturated reds and smoky browns. Grays and rich, chocolaty black. Each color captures an urban vibe that's just right for today's sophisticate. Even if he happens to have four legs.

### Metropolitan

Formulated for witty sophistication, the Metropolitan Collection presents rich neutrals to serve as an urbane backdrop to life.

**EBONY** 

GRAY

**ROSEWOOD** 

GRAPHITE

**DRIFTWOOD** 

**AGED PEWTER** 