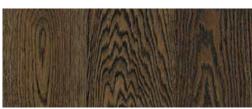

# Metropolitan: Graphite Sophisticated soul

Saturated reds and smoky browns. Grays and rich, chocolaty black. Each color captures an urban vibe that's just right for today's sophisticate. Even if he happens to have four legs.

### Metropolitan

Formulated for witty sophistication, the Metropolitan Collection presents rich neutrals to serve as an urbane backdrop to life.

**EBONY** 

GRAY

**ROSEWOOD** 

GRAPHITE

**DRIFTWOOD** 

**AGED PEWTER** 