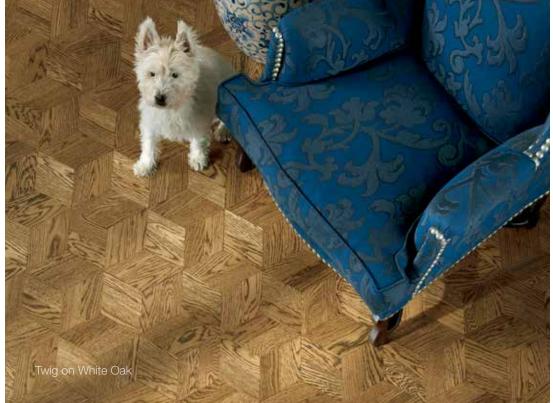

### Classic

Each of these stains complements the heritage of traditional design while updating it for today's hectic living.

**EARLY AMERICAN** 

**JACOBEAN** 

**TWIG** 

**RED MAHOGANY** 

ANTIQUE BROWN

SPECIAL WALNUT