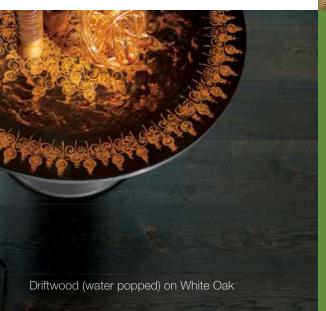

### Metropolitan

Formulated for witty sophistication, the Metropolitan Collection presents rich neutrals to serve as an urbane backdrop to life.

**EBONY** 

GRAY

**ROSEWOOD** 

GRAPHITE

**DRIFTWOOD** 

**AGED PEWTER** 