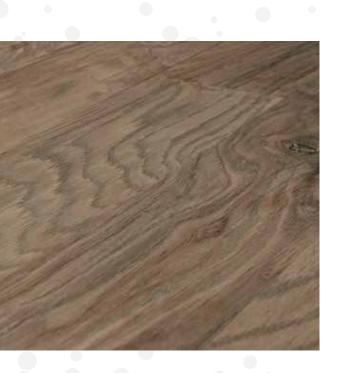

# Naturals: Custom Gray Funky cool patina

Subtle and soft with light tones mixed with warm whites. This easy, breezy collection blends right in with your everyday, everyway living.

### **Naturals**

This collection is captured right from a summer's afternoon. Light golden colors for the freshest of floors.

**PURITAN PINE** 

WHITE

SAND DUNE

**GOLDEN OAK** 

NATURAL

**BIRCH** 