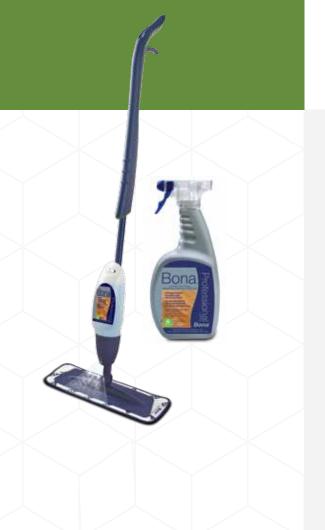

### **Bona Professional Floor Care**

To keep every floor as pristine as possible, choose Bona Hardwood Floor Cleaners to make the process quick and easy.

Our water-based, non-toxic formulas will get rid of the dirt and dust safely. And leave no chemical residue that could dull the wood.

Remember, too much liquid or the wrong formula will undermine the floor's finish. Bona Professional Floor Care. The best way to ensure a lifetime of beautiful, glowing hardwood floors.

Recommended by professionals since 1919.