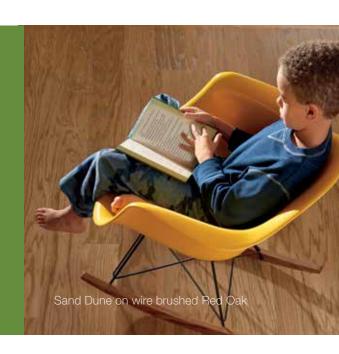

### **Naturals**

This collection is captured right from a summer's afternoon. Light golden colors for the freshest of floors.

**PURITAN PINE** 

WHITE

SAND DUNE

**GOLDEN OAK** 

NATURAL

**BIRCH** 