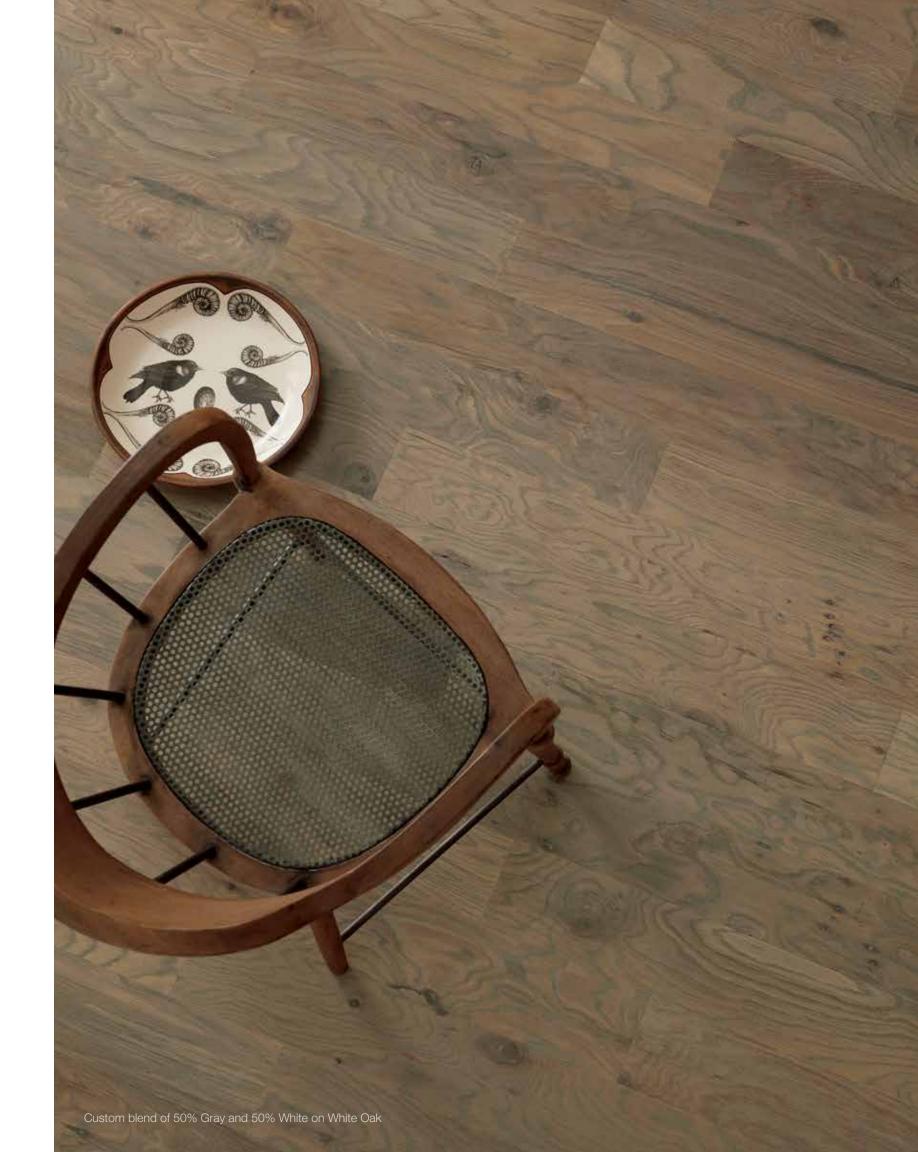

# Naturals: Custom Gray Funky cool patina

Subtle and soft with light tones mixed with warm whites. This easy, breezy collection blends right in with your everyday, everyway living.

Bona DriFast® Stain Collection Find just the right shade of stain. Or ask for your own custom mix.