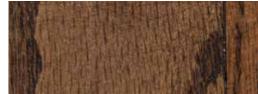

# Classic: Red Mahogany Frankly Frank Lloyd

A rich presentation of authentic browns and rich auburns. This exemplary palette has its roots in the natural appeal of hardwoods. Dress it up or down to suit yourself.

### Classic

Each of these stains complements the heritage of traditional design while updating it for today's hectic living.

**EARLY AMERICAN** 

**JACOBEAN** 

**TWIG** 

**RED MAHOGANY** 

ANTIQUE BROWN

SPECIAL WALNUT