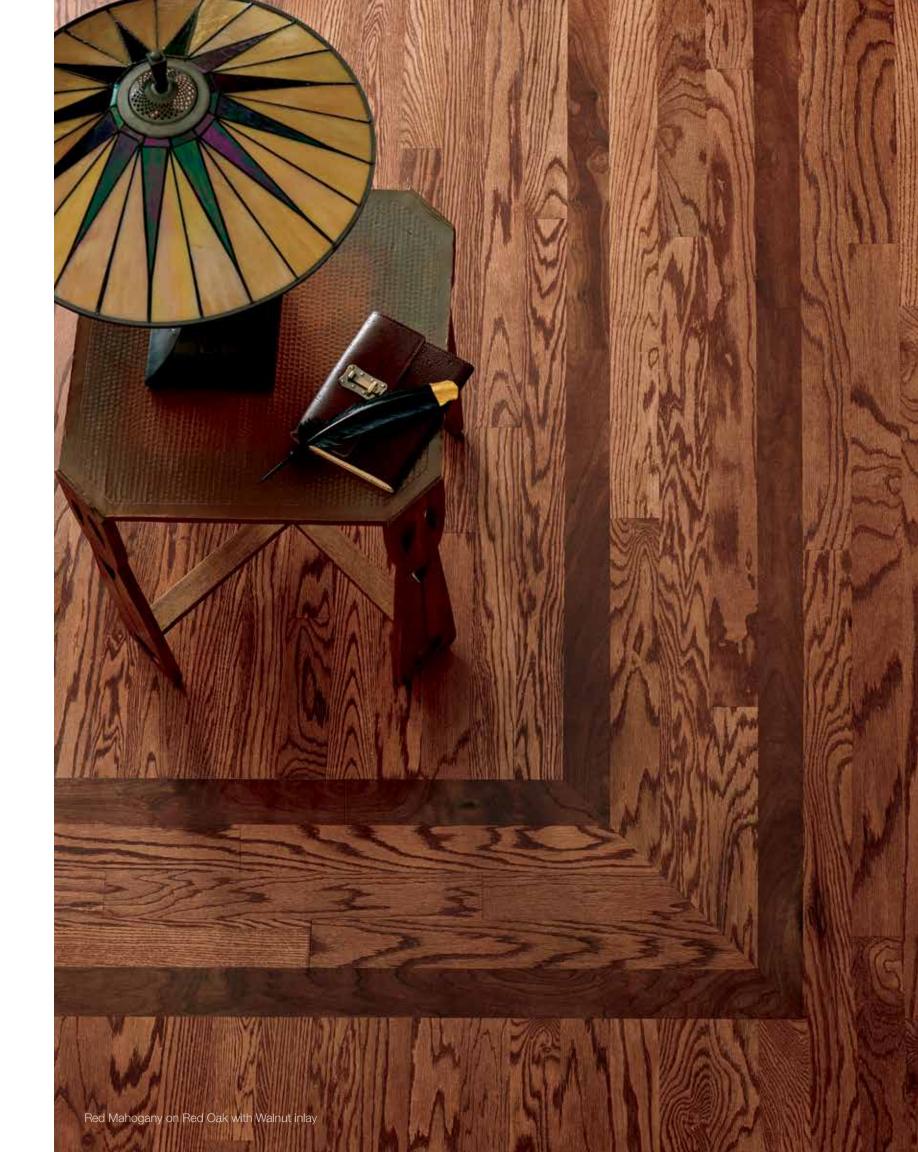

# Classic: Red Mahogany Frankly Frank Lloyd

A rich presentation of authentic browns and rich auburns. This exemplary palette has its roots in the natural appeal of hardwoods. Dress it up or down to suit yourself.