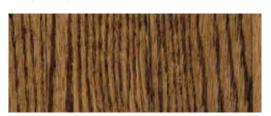

# Metropolitan: Graphite Sophisticated soul

Saturated reds and smoky browns. Grays and rich, chocolaty black. Each color captures an urban vibe that's just right for today's sophisticate. Even if he happens to have four legs.

### Metropolitan

Formulated for witty sophistication, the Metropolitan Collection presents rich neutrals to serve as an urbane backdrop to life.

**EBONY** 

GRAY

**ROSEWOOD** 

GRAPHITE

**DRIFTWOOD** 

**AGED PEWTER** 